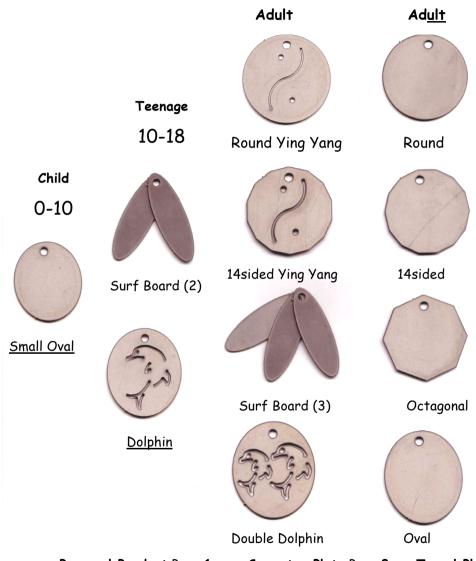

Personal Pendant Page 1........Computer Plate Page 3......Travel Plate Page 5.

Stabiliser Page 7........House Plate page 9......Practitioner Range Page 10

Phone Tag Page 11......Car Plate Page 13.......Farm Plate Page 14..

## PERSONAL PENDANT

The PP must be worn continuously for the first 24 hours.

After 24 hours your PP will have adapted to your energy matrix and <u>should then not</u> <u>be worn by other people.</u>

It can however still be used as a healing

disk to help others if needed (with pain or burns etc.)

PP in the correct position for 24 hours.

The Personal Pendant was specifically designed to be worn over the thymus so comes with an adjustable waxed cotton cord so it can be worn around the neck. During the proprietary manufacturing process the vibrational signature of the metal (Titanium) has been varied so that it acts as a transceiver of specific photons (packets of light/energy).

### To Position Your Personal Pendant Correctly

As 70% of the available energy is emitted from the concave side it is recommended you wear this side facing your body. The top of your PP should be about three (3) finger widths down from the <u>pit at the top of your breastbone.</u> This position places the main energy of the PP at your thymus gland. Your "Thymus" is a major part of your immune system.

### Energy Balance Necklace

Adding Colour Therapy to your Pendant's vibration
These glass necklaces have been specially created for Tesla's
to both look attractive as well as work with your Pendant.
They are adjustable and come in 3 colours;
All White, Black & white and Rainbow.