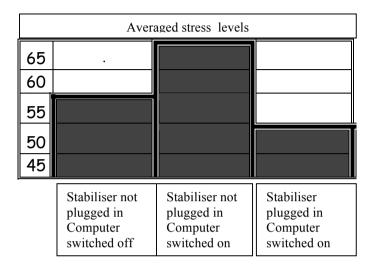

Biological testing has been done on dozens of people using; Micro Capillary Microscope, EEG, Acutec Ryodoraku and other electro-derm stress diagnostic computers. The averaged results are below.

After plugging a Stabiliser in, some of the most common comments from clients are; "less fatigue", "fewer headaches," "seeming to have more energy," "less static in the computer," "calmer work environment," "les eyestrain while working on the computer."