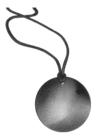

### Travel Plate

Your 60x60-mm Travel Plate, was developed to calm the bio-energetic system and other uses.

- 1. Help speed the healing process.
  - 2. Alter the taste of water.
  - 3. Alter the taste of wine.
    - 4. Help relieve pain.
    - 5. Sweeten fruit.

The vibrational signature of the metal (titanium) has been varied, so that it acts as a transceiver of specific photons (light energy). This product (Travel Plate) is then able to help negate some of the adverse biological effects of man-made EMFs and work with other areas for you or practitioners.

As 70% of the available energy is emitted from the concave side and only 30% emitted from the dome side the quickest and best results will always come from the concave side.